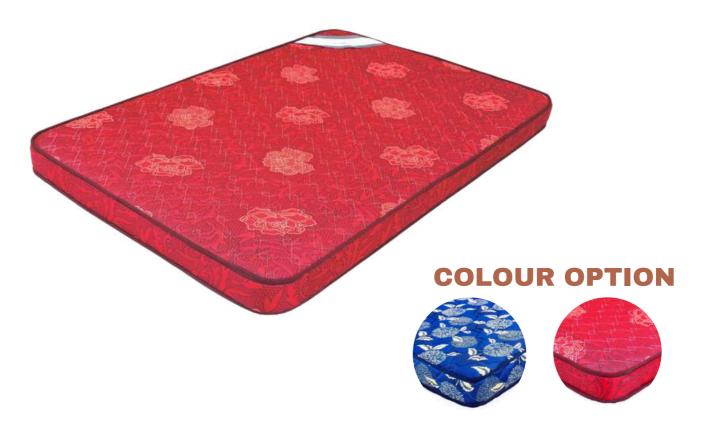

### **REXINE MATTRESS**

**AVAILABLE SIZES- 4" 5" 6"** 

#### **COLOUR OPTION**

**Light Weight** 

**Compact** 

Temperature Regulation

**Affordable** 