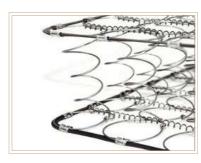

# POCKET SPRING MATTRESS

# POCKET SPRING MATTRESS CROSS SECTION

FR Quilted Fabric

**PU Foam** 

Pocketed Spring Unit with 1200 GSM Cotton Felt

**PU Foam** 

**FR Quilted Fabric** 

### **SPRING**

**POCKET SPRING** 

**BONNELL SPRING** 