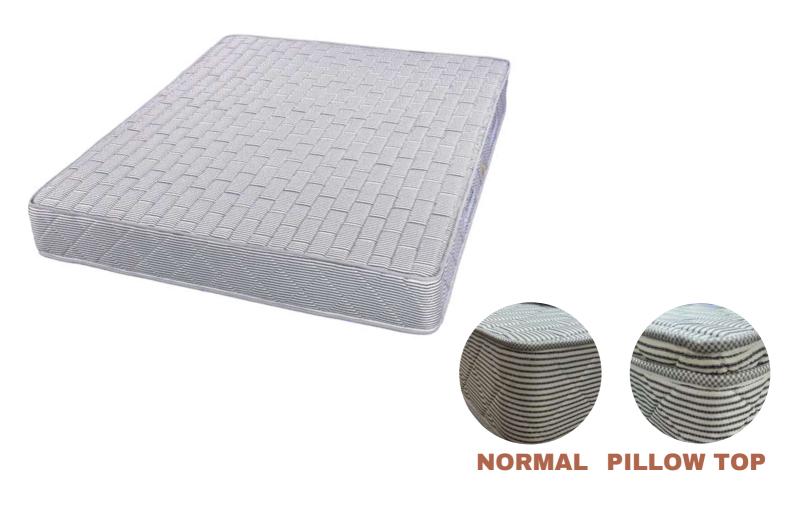

# POCKET SPRING MATTRESS

# POCKET SPRING MATTRESS CROSS SECTION

FR Quilted Fabric

**PU Foam** 

Pocketed Spring Unit with 1200 GSM Cotton Felt

**PU Foam** 

**FR Quilted Fabric** 