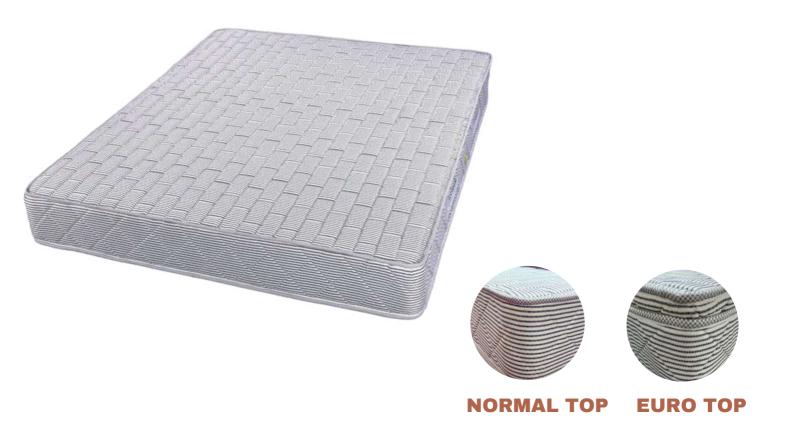

# POCKET SPRING MATTRESS

# POCKET SPRING MATTRESS CROSS SECTION

FR Quilted Fabric

**PU Foam** 

Pocketed Spring Unit with 1200 GSM Cotton Felt

**PU Foam** 

**FR Quilted Fabric** 