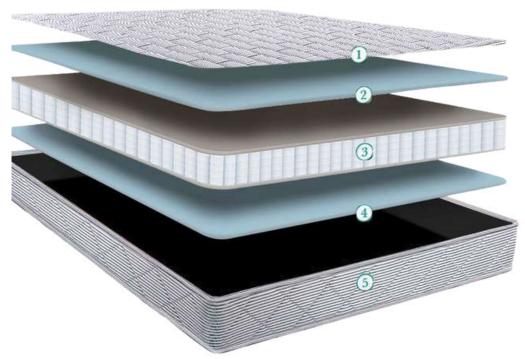

## POCKET SPRING PREMIUM MATTRESS CROSS SECTION

FR Quilted Fabric

**Memory Foam** 

**PU Foam** 

Pocketed Spring Unit With 1200 GSM Cotton Felt

**PU Foam** 

**FR Quilted Fabric** 