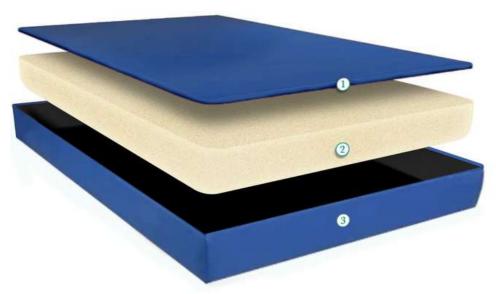

## REXINE MATTRESS CROSS SECTION

**Rexine Fabric** 

HR / PU foam

**Rexine Fabric** 

Water Resistance

**Easy to Clean** 

**Compact** 

**Temperature Regulation** 