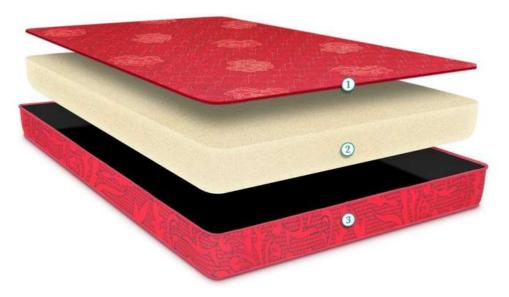

# POCKET SPRING MATTRESS CROSS SECTION

FR Quilted Fabric

**PU Foam** 

Pocketed Spring Unit with 1200 GSM Cotton Felt

**PU Foam** 

**FR Quilted Fabric** 