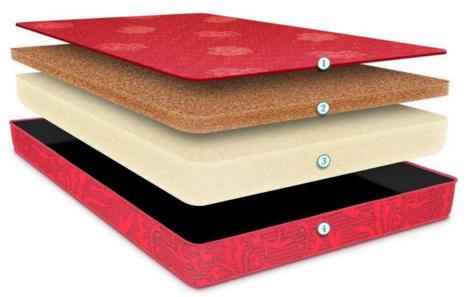

## POCKET SPRING PREMIUM MATTRESS CROSS SECTION

FR Quilted Fabric

**Memory Foam** 

**PU Foam** 

Pocketed Spring Unit With 1200 GSM Cotton Felt

**PU Foam** 

**FR Quilted Fabric** 