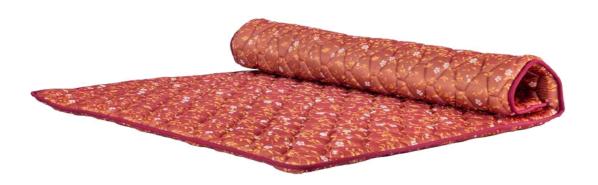

### **FOLDABLE MATTRESS**

#### SINGLE FOLDABLE

#### **DOUBLE FOLDABLE**

#### **CUSTOMIZATION OPTION AVAILABLE**

**AVAILABLE SIZES- 4" 5" 6" 8"** 

15