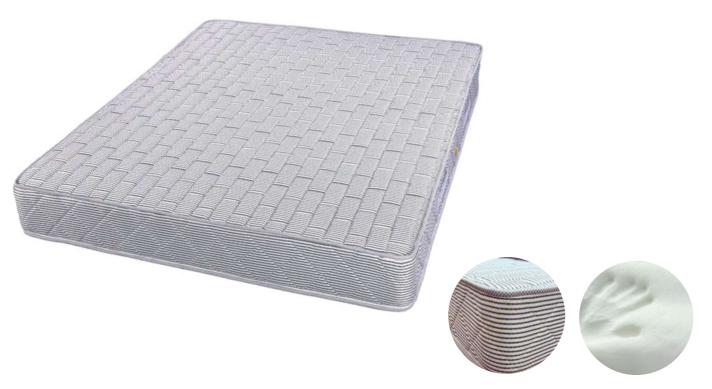

# BONNELL SPRING MATTRESS

Fire Retardant Fabric

Good Edge Support

**High Durability** 

Warranty

Affordable

# BONNELL SPRING MATTRESS CROSS SECTION

FR Quilted Fabric

**PU Foam** 

Bonnell Spring Unit With 1200 GSM Cotton Felt

**PU Foam** 

**FR Quilted Fabric** 