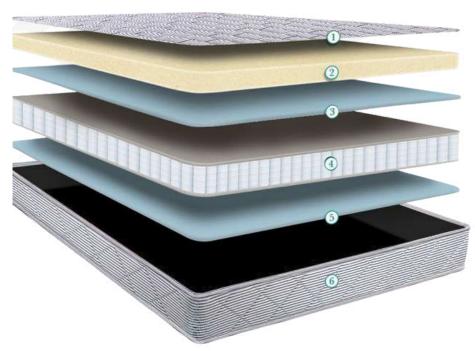

# POCKET SPRING MATTRESS CROSS SECTION

FR Quilted Fabric

**PU Foam** 

Pocketed Spring Unit with 1200 GSM Cotton Felt

**PU Foam** 

**FR Quilted Fabric** 