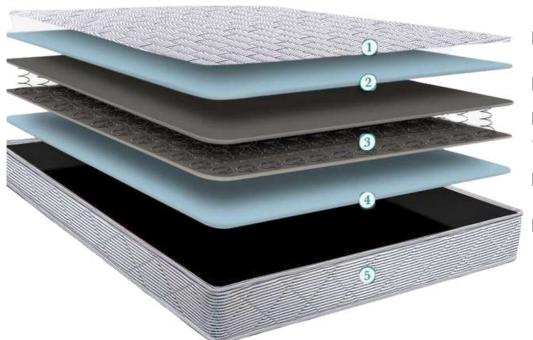

## POCKET SPRING PREMIUM MATTRESS CROSS SECTION

FR Quilted Fabric

**Memory Foam** 

**PU Foam** 

Pocketed Spring Unit With 1200 GSM Cotton Felt

**PU Foam** 

**FR Quilted Fabric** 

# POCKET SPRING MATTRESS CROSS SECTION

FR Quilted Fabric

**PU Foam** 

Pocketed Spring Unit with 1200 GSM Cotton Felt

**PU Foam** 

**FR Quilted Fabric** 

## BONNELL SPRING PREMIUM MATTRESS CROSS SECTION

FR Quilted Fabric

**Memory Foam** 

**PU Foam** 

Bonnell Spring Unit With 1200 GSM Cotton Felt

**PU Foam** 

**FR Quilted Fabric** 

# BONNELL SPRING MATTRESS CROSS SECTION

FR Quilted Fabric

**PU Foam** 

Bonnell Spring Unit With 1200 GSM Cotton Felt

**PU Foam** 

**FR Quilted Fabric** 