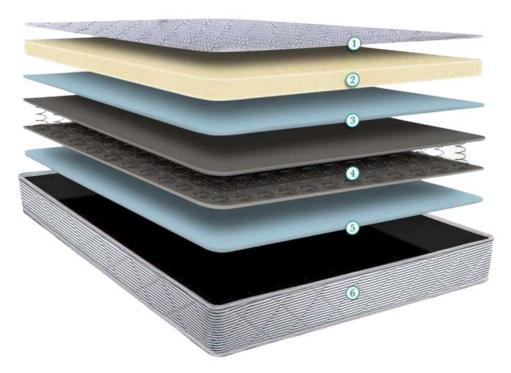

## BONNELL SPRING PREMIUM MATTRESS CROSS SECTION

FR Quilted Fabric

**Memory Foam** 

**PU Foam** 

Bonnell Spring Unit With 1200 GSM Cotton Felt

**PU Foam** 

**FR Quilted Fabric** 