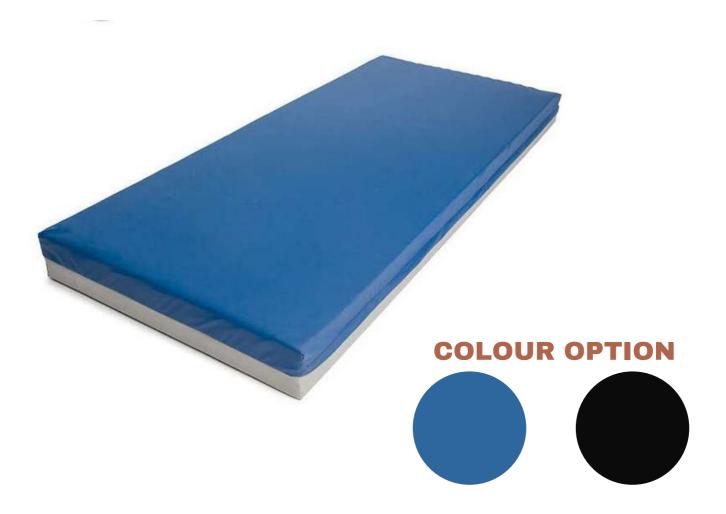

### **REXINE MATTRESS**

**AVAILABLE SIZES- 4" 5" 6"** 

#### **COLOUR OPTION**

**Light Weight** 

**Compact** 

Temperature Regulation

**Affordable** 